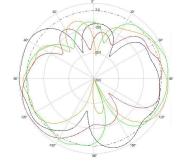

# **ELECTRICAL SPECIFICATIONS**

Frequency Range: 2.4-2.5/ 4.0-5.85 GHz

Gain: 4/6 dBi

Polarization: Vertical Horizontal Beamwidth: 360° Vertical Beamwidth: 144° / 55° VSWR: ≤2 0:1 Isolation: >20 dB Impedance: 50 Ω

# **WARRANTY**

2 Year Limited Warranty

2.4 GHZ

**5.5 GHZ** 

H-Plane

V-Plane

H-Plane

V-Plane