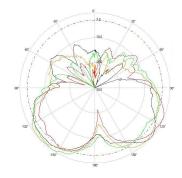

# **ELECTRICAL SPECIFICATIONS**

Frequency Range: 2.4-2.5/ 4.0-5.85 GHz

Gain: 4/6 dBi

Polarization: Vertical Horizontal Beamwidth: 360° Vertical Beamwidth: 144° / 55° VSWR: ≤2 0:1 Isolation: >20 dB Impedance: 50 Ω

# **WARRANTY**

2 Year Limited Warranty

2.4 GHZ

**5.5 GHZ** 

H-Plane

V-Plane

H-Plane

V-Plane