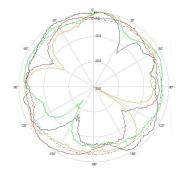

# **ELECTRICAL SPECIFICATIONS**

Frequency Range: 2.4-2.5/ 4.0-5.85 GHz

Gain: 4/6 dBi

Polarization: Vertical Horizontal Beamwidth: 360° Vertical Beamwidth: 144° / 55° VSWR: ≤2 0:1 Isolation: >20 dB Impedance: 50 Ω

# **WARRANTY**

2 Year Limited Warranty

2.4 GHZ

**5.5 GHZ** 

H-Plane

V-Plane

H-Plane

V-Plane