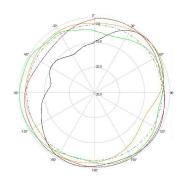

# **ELECTRICAL SPECIFICATIONS**

Frequency Range: 2.4-2.5/ 4.0-5.85 GHz

Gain: 4/6 dBi

Polarization: Vertical Horizontal Beamwidth: 360° Vertical Beamwidth: 144° / 55° VSWR: ≤2 0:1 Isolation: >20 dB Impedance: 50 Ω

# **WARRANTY**

2 Year Limited Warranty

2.4 GHZ

**5.5 GHZ** 

H-Plane

V-Plane

H-Plane

V-Plane